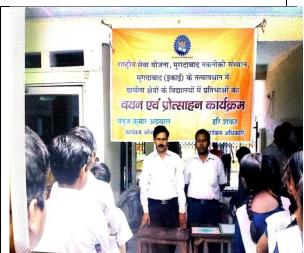

NSS team of MIT organised Talent Search Programme in many villages near Moradabad under the guidance of Manuj Kumar Agarwal and Harishanker to improve quality education for the rural areas

1. Banner display on the school gate

2. Telling students about the program

| 7. Village tour for Entrepreneurship program |     |                |             |
|----------------------------------------------|-----|----------------|-------------|
| Date: Students, Teachers & Non Venue         |     |                |             |
|                                              |     | Teaching staff |             |
| 12/1/15                                      | 120 | 15             | Bheekanpur. |