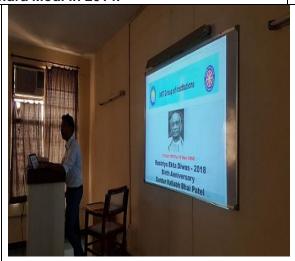

Selfi Time

Students are planting tree
 2.

| 5. Sardar Bhalabh Bhi Patel Jayanti                 |     |                 |                |
|-----------------------------------------------------|-----|-----------------|----------------|
| Date: Students, Teachers & Non Venue Teaching staff |     |                 |                |
|                                                     |     | reacining stair |                |
| 31/10/14                                            | 150 | 150             | MIT, Moradabad |

Rashtriya Ekta Diwas (National Unity Day) was introduced by the Government of India and inaugurated by Indian Prime Minister Narendra Modi in 2014.

Taking Pledge

2. Student giving speech

:

| 6. Talent search program |           |                |                           |
|--------------------------|-----------|----------------|---------------------------|
| Date :                   | Students, | Teachers & Non | Venue                     |
|                          |           | Teaching staff |                           |
| 13/10/14                 | 20        | 6              | Akansha Vidhyapeeth, MBD. |