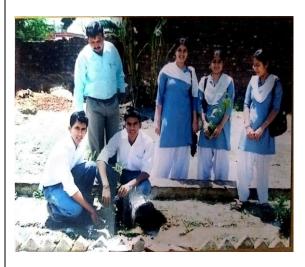

We should understood importance of trees in our lives and do our best to save trees in order to save life, save environment on the earth and make earth a green earth. Trees are as valuable as gold that's why they are called as "Green Gold" on the earth. Student and staff member gave their time for the plantation. The activity was held at Bheekanpur village.

Selfi Time

Students are planting tree
 2.

| 5. Sardar Bhalabh Bhi Patel Jayanti                 |     |                 |                |
|-----------------------------------------------------|-----|-----------------|----------------|
| Date: Students, Teachers & Non Venue Teaching staff |     |                 |                |
|                                                     |     | reacining stair |                |
| 31/10/14                                            | 150 | 150             | MIT, Moradabad |