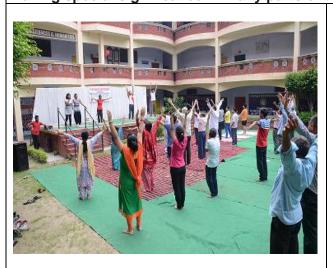

|     | Teaching staff |             |
| 12/1/15                                      | 120 | 15             | Bheekanpur. |

During year 2014-2015 NSS team and student take many times participation in villages to educate about to start Self Bussiness.



| 8. Yoga Day |           |                |                |
|-------------|-----------|----------------|----------------|
| Date :      | Students, | Teachers & Non | Venue          |
|             |           | Teaching staff |                |
| 21/06/15    | 20        | 50             | MIT, Moradabad |

When proposing 21 June as the date, Modi said that the date was the longest day of the year in the mass northern hemisphere (shortest in the southern hemisphere), having special significance in many parts of the world.



| 9. Civil Defence Camp |           |                               |                |
|-----------------------|-----------|-------------------------------|----------------|
| Date :                | Students, | Teachers & Non Teaching staff | Venue          |
| 9/03/15               | 56        | 20                            | MIT, Moradabad |

During year 2014-2015 NSS team and students got the training of Civil Defence to deal with immediate emergency conditions, protect the public and restore vital services.





- Coordinator of civil defence addressing the students
- 2. Students are getting training

## 10. Blood Donation Camp with Rotary Club

| Date :   | Students, | Teachers & Non | Venue          |
|----------|-----------|----------------|----------------|
|          |