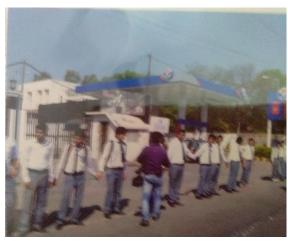

1. Students are filling forms

2. Students are donating Blood

| 11. Manab Chain to promote Voting |           |                |                     |
|-----------------------------------|-----------|----------------|---------------------|
| Date :                            | Students, | Teachers & Non | Venue               |
|                                   |           | Teaching staff |                     |
| 13/11/14                          | 100       | 30             | Harthala, Moradabad |

During year 2014-2015 NSS team and student make the manab chain to promote the voting.

1. Students are forming chain

2. Students forming chain