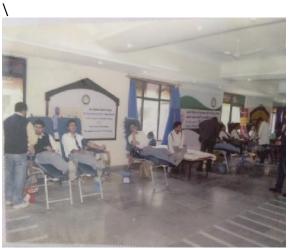

## 10. Blood Donation Camp with Rotary Club

| Date :   | Students, | Teachers & Non | Venue          |
|----------|-----------|----------------|----------------|
|          |           | Teaching staff |                |
| 13/11/14 | 239       | 10             | MIT, Moradabad |

During year 2014-2015 NSS team and student take part blood donation camp held in Campus and organised by Rotary Club. Donating blood is a vital way to help save lives. Along with helping save lives, there are a number of reasons why donating blood is important.

1. Students are filling forms

2. Students are donating Blood

| 11. Manab Chain to promote Voting |           |                |                     |
|-----------------------------------|-----------|----------------|---------------------|
| Date :                            | Students, | Teachers & Non | Venue               |
|                                   |           | Teaching staff |                     |
| 13/11/14                          | 100       | 30             | Harthala, Moradabad |