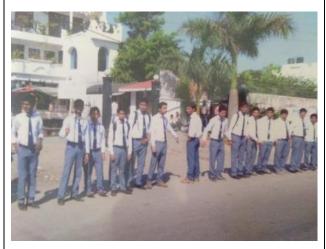

1. Students are filling forms

2. Students are donating Blood

| 11. Manab Chain to promote Voting |           |                |                     |
|-----------------------------------|-----------|----------------|---------------------|
| Date :                            | Students, | Teachers & Non | Venue               |
|                                   |           | Teaching staff |                     |
| 13/11/14                          | 100       | 30             | Harthala, Moradabad |

During year 2014-2015 NSS team and student make the manab chain to promote the voting.

1. Students are forming chain

2. Students forming chain