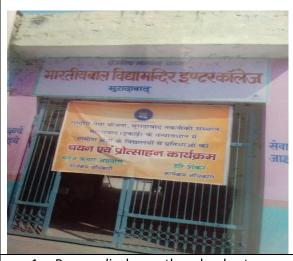

NSS team of MIT organised Talent Search Programme in many villages near Moradabad under the guidance of Manuj Kumar Agarwal and Harishanker to improve quality education for the rural areas

1. Banner display on the school gate