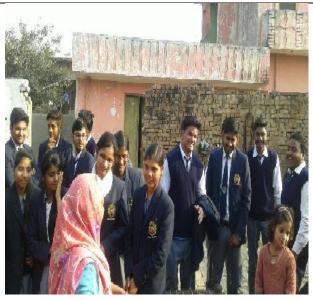

NSS team of MIT organised Talent Search Programme in many villages near Moradabad under the guidance of Manuj Kumar Agarwal and Harishanker to improve quality education for the rural areas

1. Banner display on the school gate

2. Telling students about the program

| 7. Village tour for Entrepreneurship program |     |                |             |
|----------------------------------------------|-----|----------------|-------------|
| Date: Students, Teachers & Non Venue         |     |                |             |
|                                              |     | Teaching staff |             |
| 12/1/15                                      | 120 | 15             | Bheekanpur. |