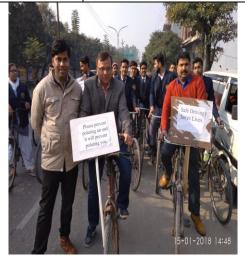

# 7. Cycling to prevent The Air Pollution 15<sup>th</sup> January 2018 From MIT Campus to Vivekanand

| Date       | Student | Staff | Venue                 |
|------------|---------|-------|-----------------------|
| 15/01/2018 | 60      | 20    | From MIT to Vivekanad |

Teachers are motivationg the students for cycle rally

2. Students are excited to start rally