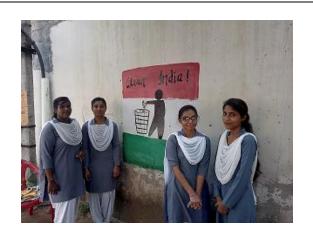

#### 17. Swachh Bharat Internship (Wall Painting)

|            |         |       | <u> </u>   |
|------------|---------|-------|------------|
| Date       | Student | Staff | Venue      |
| 19/06/2018 | 30      | 6     | MIT CAMPUS |

1. Wall painting

2. Wall Painting

3. Selfe time

4. Wall painting

| 18. International Yoga Day(21/06/18) |         |       |            |  |  |  |  |
|--------------------------------------|---------|-------|------------|--|--|--|--|
| Date                                 | Student | Staff | Venue      |  |  |  |  |
| 21/06/2018                           | 20      | 20    | MIT CAMPUS |  |  |  |  |
|                                      |         |       | 2.         |  |  |  |  |
|                                      | 3.      |       | 4.         |  |  |  |  |