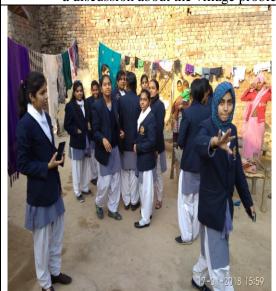

 Students are among the villagers to held a discussion about the village problems

2. Villagers are listening to students carefully. Students are talking about how we do self development.

3. Having a group discussion.

4. Talking with the villagers.

11. Sant Ravidas Jayanti 31<sup>st</sup> January 2018 Held In MIT Campus

|            | <i>_</i> | <u> </u> | <b>.</b>   |
|------------|----------|----------|------------|
| Date       | Student  | Staff    | Venue      |
| 16/01/2018 | 60       | 20       | MIT CAMPUS |