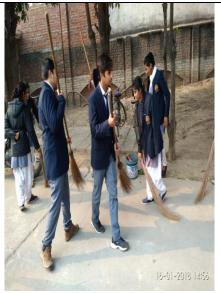

Teachers are motivationg the students for cycle rally

2. Students are excited to start rally

Students are cleaning the road outside the institute

2. Enjoying the swatch Bharat Abhiyan

4. After cleaning students are collecting the garbage.

9. Digital India Programme 17<sup>th</sup> January 2018 In Matlabpur Village