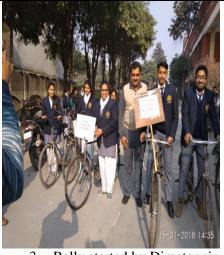

# 7. Cycling to prevent The Air Pollution 15<sup>th</sup> January 2018 From MIT Campus to Vivekanand

| Date       | Student | Staff | Venue                 |
|------------|---------|-------|-----------------------|
| 15/01/2018 | 60      | 20    | From MIT to Vivekanad |

Teachers are motivationg the students for cycle rally

2. Students are excited to start rally