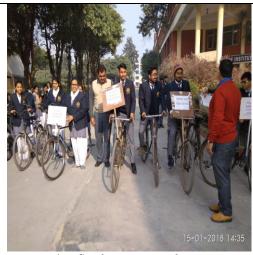

# 7. Cycling to prevent The Air Pollution 15<sup>th</sup> January 2018 From MIT Campus to Vivekanand

| Date       | Student | Staff | Venue                 |
|------------|---------|-------|-----------------------|
| 15/01/2018 | 60      | 20    | From MIT to Vivekanad |

Teachers are motivationg the students for cycle rally

2. Students are excited to start rally