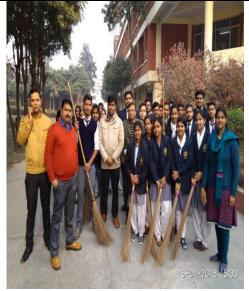

### 3. Rally started by Director sir 4. Students are ready to start Clean India Swatch Bharat Abhiyan 16<sup>th</sup> January 2018 Outside the **MIT Campus**

Student Venue **Date Staff** MIT CAMPUS 16/01/2018 **60** 20

Students are cleaning the road outside the institute

2. Enjoying the swatch Bharat Abhiyan

4. After cleaning students are collecting the garbage.

9. Digital India Programme 17<sup>th</sup> January 2018 In Matlabpur Village