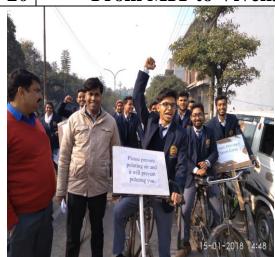

# 7. Cycling to prevent The Air Pollution 15<sup>th</sup> January 2018 From MIT Campus to Vivekanand

| Date       | Student | Staff | Venue                 |
|------------|---------|-------|-----------------------|
| 15/01/2018 | 60      | 20    | From MIT to Vivekanad |

Teachers are motivationg the students for cycle rally

2. Students are excited to start rally