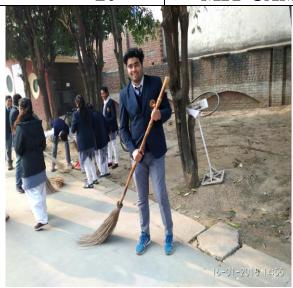

### 3. Rally started by Director sir 4. Students are ready to start Clean India Swatch Bharat Abhiyan 16<sup>th</sup> January 2018 Outside the **MIT Campus**

Student Venue **Date Staff** MIT CAMPUS 16/01/2018 **60** 20

Students are cleaning the road outside the institute

2. Enjoying the swatch Bharat Abhiyan

4. After cleaning students are collecting the garbage.

9. Digital India Programme 17<sup>th</sup> January 2018 In Matlabpur Village