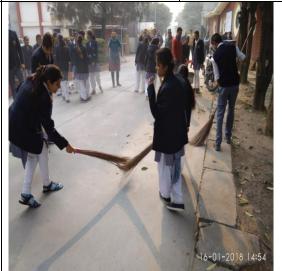

### 3. Rally started by Director sir 4. Students are ready to start Clean India Swatch Bharat Abhiyan 16<sup>th</sup> January 2018 Outside the **MIT Campus**

Student Venue **Date Staff** MIT CAMPUS 16/01/2018 **60** 20

Students are cleaning the road outside the institute

2. Enjoying the swatch Bharat Abhiyan

4. After cleaning students are collecting the garbage.

9. Digital India Programme 17<sup>th</sup> January 2018 In Matlabpur Village