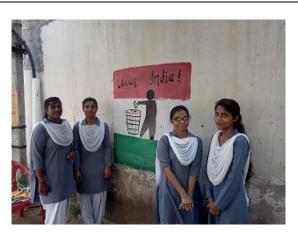

#### 17. Swachh Bharat Internship (Wall Painting)

|            |         |       | <u> </u>   |
|------------|---------|-------|------------|
| Date       | Student | Staff | Venue      |
| 19/06/2018 | 30      | 6     | MIT CAMPUS |

1. Wall painting

2. Wall Painting

3. Selfe time

4. Wall painting

| 18. International Yoga Day(21/06/18) |         |       |            |  |  |  |  |
|--------------------------------------|---------|-------|------------|--|--|--|--|
| Date                                 | Student | Staff | Venue      |  |  |  |  |
| 21/06/2018                           | 20      | 20    | MIT CAMPUS |  |  |  |  |
|                                      |         |       | 2.         |  |  |  |  |
|                                      | 3.      |       | 4.         |  |  |  |  |