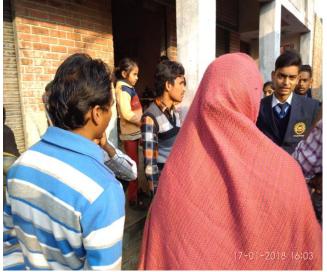

DateStudentStaffVenue17/01/2018505Matlabpur

1. During the induction program a tour for digital india going to the village

2. Selfie time

3. Students enjoying the talking with the villagers

4. Giving the tips, "How to make the digital Payments"