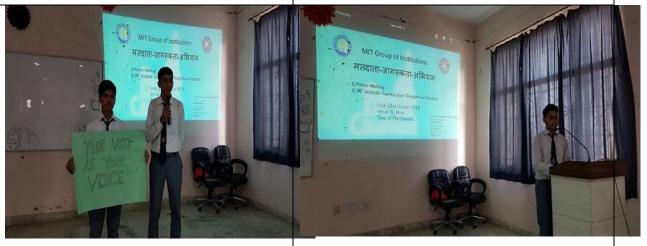

#### RASHTRIYA MATDATA DIWAS

### MIT GROUP OF INSTITUTIONS (MITGI)

No: MITGI/DIR-N/76 Dated: 25/01/2019

#### NOTICE

All the faculty members and non teaching staff are hereby informed that on the occasion of the Rashtriya Matdata Diwas on 25th January, 2019, the "Pledge Taking Ceremony" will be organized today i.e. 25th January, 2019 at 12:55 PM in the Auditorium Block-D.