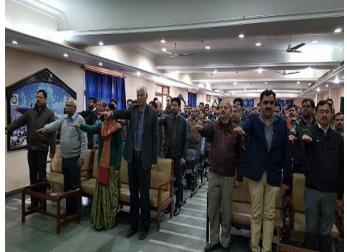

#### INTERNATIONAL YOGA DAY

# MIT GROUP OF INSTITUTIONS (MITGI)

No: MITGI/N/455 Date: 21/06/2019

## NOTICE

As per the directive from MHRD, Govt. of India, our institute is going to organize the International Yoga Day programme on 22<sup>nd</sup> June, 2019 in the Block-A (Hyde Park). The programme will be of one hour duration starting at 7:30 am and ending at 8:30 am followed by the Plantation. All of you are cordially invited to attend