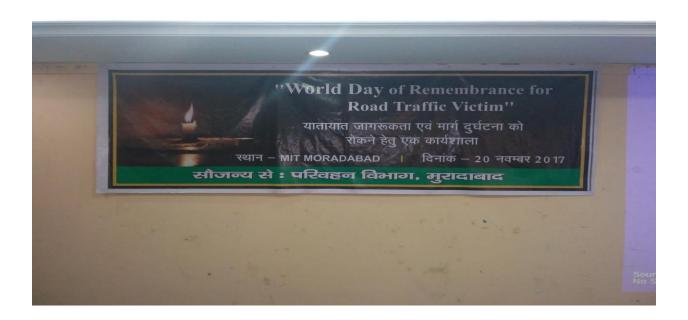

R COLLEGE DEBATE COMPETITION



### MIT GROUP OF INSTITUTIONS (MITGI)

No: MITGI/Notice/2341 Dated: 06/12/2018

#### NOTICE

It is to inform all concerned that an "INTER-COLLEGE DEBATE COMPETITION 2018" is scheduled to be held on 8th December 2018. The prize distribution ceremony of "INTER-COLLEGE DEBATE COMPETITION 2018" will be held on 8th December, 2018 from 2.00 PM to 3.00 PM in Auditorium Block- D

All are requested to be present in the programme.



#### Copy to:-

- All Directors
   DOSW/Dean Academic
   All HODs, MIT
   Head T,P&CA

- Registrar/AR Library /Account
- 7. OS Academic 8. Mr. Umendra Kumar 9. Mr. Puncet Kumar

With request for circulation to all faculty and staff members

For arrangement of PA system

### WORLD DAY OF REMEMBRANCE FOR ROAD TRAFFIC VICTIM (20-11-2017)





## **E-WASTE MANAGEMENT**



| Del              |                                                                    |