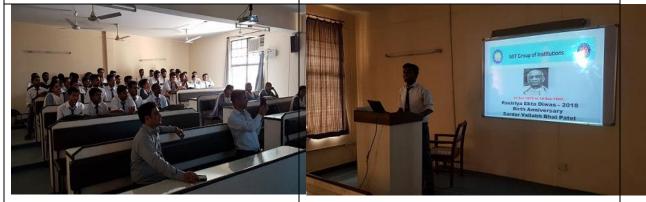

#### RASHTRIYA MATDATA DIWAS

### MIT GROUP OF INSTITUTIONS (MITGI)

No: MITGI/DIR-N/76 Dated: 25/01/2019

#### NOTICE

All the faculty members and non teaching staff are hereby informed that on the occasion of the Rashtriya Matdata Diwas on 25th January, 2019, the "Pledge Taking Ceremony" will be organized today i.e. 25th January, 2019 at 12:55 PM in the Auditorium Block-D.