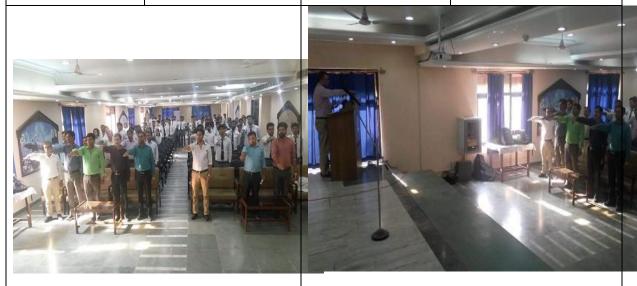

#### RASHTRIYA MATDATA DIWAS

### MIT GROUP OF INSTITUTIONS (MITGI)

No: MITGI/DIR-N/76 Dated: 25/01/2019

#### NOTICE

All the faculty members and non teaching staff are hereby informed that on the occasion of the Rashtriya Matdata Diwas on 25th January, 2019, the "Pledge Taking Ceremony" will be organized today i.e. 25th January, 2019 at 12:55 PM in the Auditorium Block-D.