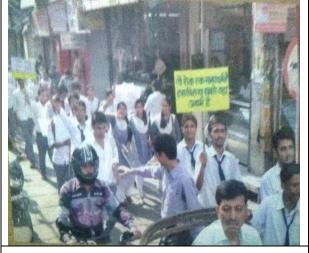

#### ROAD SAFETY WEEK

Copy to:

1. All Directors 2. DOSW/HODs

# MIT GROUP OF INSTITUTIONS (MITGI)

No: MITGI/Notice/443 Dated: 15.06.2019

### **NOTICE**

It is to inform all concerned that Department of Transportation (U.P. Govt.) is organizing Road Safety week from 17th June to 22nd June, 2019. The Inauguration Ceremony of this programme is scheduled to be held on 17<sup>th</sup> June, 2019 at 12:00 noon in the Auditorium, Block-D.