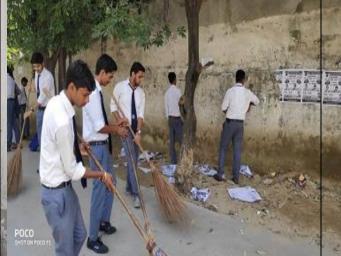

#### ROAD SAFETY WEEK

Copy to:

1. All Directors 2. DOSW/HODs

# MIT GROUP OF INSTITUTIONS (MITGI)

No: MITGI/Notice/443 Dated: 15.06.2019

### **NOTICE**

It is to inform all concerned that Department of Transportation (U.P. Govt.) is organizing Road Safety week from 17th June to 22nd June, 2019. The Inauguration Ceremony of this programme is scheduled to be held on 17<sup>th</sup> June, 2019 at 12:00 noon in the Auditorium, Block-D.

All are requested to be present in the programme positively.

It is mandatory for all faculty and staff
members to attend thin programme.

4. AR/Library/Account 5. OS Academic

3. Head T,P&CA/Registrar

6. Mr. Umendra Kumar