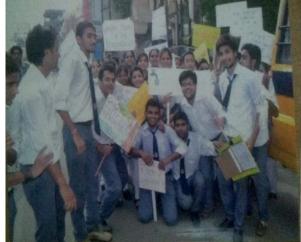

#### ROAD SAFETY WEEK

Copy to:

1. All Directors 2. DOSW/HODs

# MIT GROUP OF INSTITUTIONS (MITGI)

No: MITGI/Notice/443 Dated: 15.06.2019

### **NOTICE**

It is to inform all concerned that Department of Transportation (U.P. Govt.) is organizing Road Safety week from 17th June to 22nd June, 2019. The Inauguration Ceremony of this programme is scheduled to be held on 17<sup>th</sup> June, 2019 at 12:00 noon in the Auditorium, Block-D.