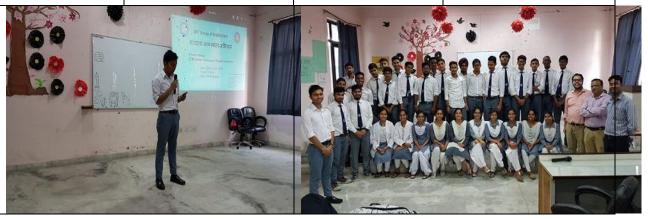

#### RASHTRIYA MATDATA DIWAS

### MIT GROUP OF INSTITUTIONS (MITGI)

No: MITGI/DIR-N/76 Dated: 25/01/2019

#### NOTICE

All the faculty members and non teaching staff are hereby informed that on the occasion of the Rashtriya Matdata Diwas on 25th January, 2019, the "Pledge Taking Ceremony" will be organized today i.e. 25th January, 2019 at 12:55 PM in the Auditorium Block-D.