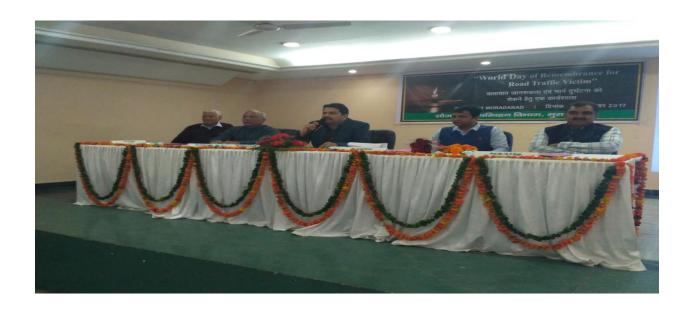

TER COLLEGE DEBATE COMPETITION



### MIT GROUP OF INSTITUTIONS (MITGI)

No: MITGI/Notice/2341 Dated: 06/12/2018

#### NOTICE

It is to inform all concerned that an "INTER-COLLEGE DEBATE COMPETITION 2018" is scheduled to be held on 8th December 2018. The prize distribution ceremony of "INTER-COLLEGE DEBATE COMPETITION 2018" will be held on 8th December, 2018 from 2.00 PM to 3.00 PM in Auditorium Block- D

All are requested to be present in the programme.



#### Copy to:-

- All Directors
   DOSW/Dean Academic
   All HODs, MIT
   Head T,P&CA

- Registrar/AR Library /Account
- 7. OS Academic 8. Mr. Umendra Kumar 9. Mr. Puncet Kumar

With request for circulation to all faculty and staff members

For arrangement of PA system

### WORLD DAY OF REMEMBRANCE FOR ROAD TRAFFIC VICTIM (20-11-2017)





## **E-WASTE MANAGEMENT**



| Del              |                                                                    |