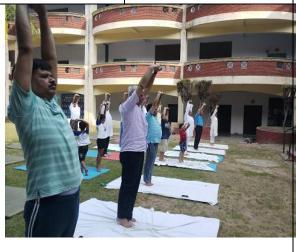

#### INTERNATIONAL YOGA DAY

## NOTICE

As per the directive from MHRD, Govt. of India, our institute is going to organize the International Yoga Day programme on 22<sup>nd</sup> June, 2019 in the Block-A (Hyde Park). The programme will be of one hour duration starting at 7:30 am and ending at 8:30 am followed by the Plantation. All of you are cordially invited to attend