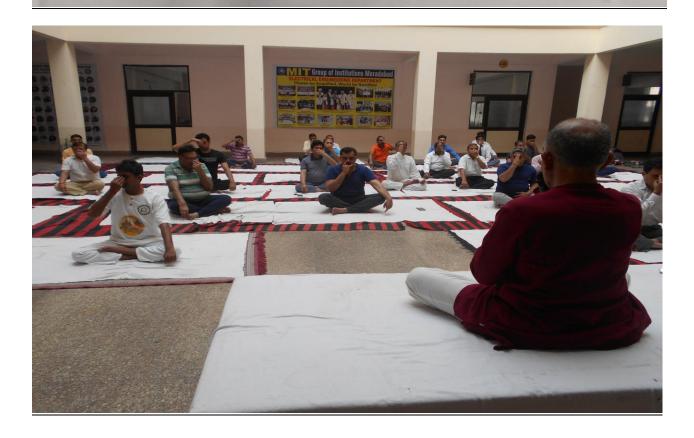

#### INTERNATIONAL YOGA DAY

# MIT GROUP OF INSTITUTIONS (MITGI)

No: MITGI/N/455 Date: 21/06/2019

## NOTICE

As per the directive from MHRD, Govt. of India, our institute is going to organize the International Yoga Day programme on 22<sup>nd</sup> June, 2019 in the Block-A (Hyde Park). The programme will be of one hour duration starting at 7:30 am and ending at 8:30 am followed by the Plantation. All of you are cordially invited to attend