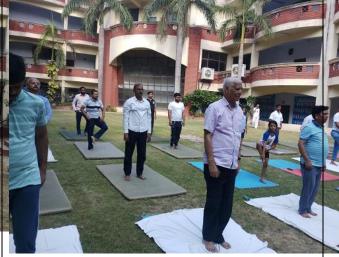

#### INTERNATIONAL YOGA DAY

## NOTICE

As per the directive from MHRD, Govt. of India, our institute is going to organize the International Yoga Day programme on 22<sup>nd</sup> June, 2019 in the Block-A (Hyde Park). The programme will be of one hour duration starting at 7:30 am and ending at 8:30 am followed by the Plantation. All of you are cordially invited to attend