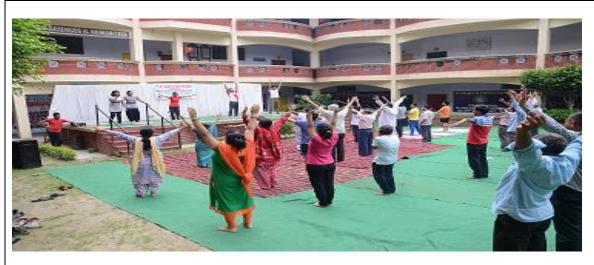

#### INTERNATIONAL YOGA DAY

# MIT GROUP OF INSTITUTIONS (MITGI)

No: MITGI/N/455 Date: 21/06/2019

## NOTICE

As per the directive from MHRD, Govt. of India, our institute is going to organize the International Yoga Day programme on 22<sup>nd</sup> June, 2019 in the Block-A (Hyde Park). The programme will be of one hour duration starting at 7:30 am and ending at 8:30 am followed by the Plantation. All of you are cordially invited to attend